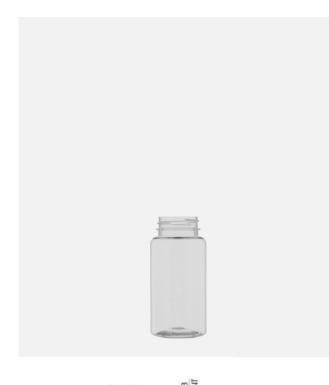

# **150ml Petpacker**

### **General info**

| Item no. (SKU):    |                       |
|--------------------|-----------------------|
| Family / Range:    | PET Packers           |
| Capacity:          | 150ml                 |
| Neck:              | 38/400                |
| Weight:            | 17                    |
| Shape:             | Round                 |
| Material:          | PET                   |
| Colour:            | All Colours Available |
| Print Areas:       | N/A                   |
| Country of Origin: | Lithuania             |