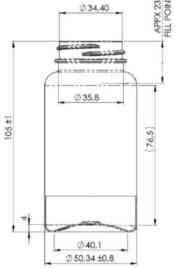

# **150ml Petpacker**

### **General info**

| Item no. (SKU):    |                       |
|--------------------|-----------------------|
| Family / Range:    | PET Packers           |
| Capacity:          | 150ml                 |
| Neck:              | 38/400                |
| Weight:            | 17                    |
| Shape:             | Round                 |
| Material:          | PET                   |
| Colour:            | All Colours Available |
| Print Areas:       | N/A                   |
| Country of Origin: | Lithuania             |